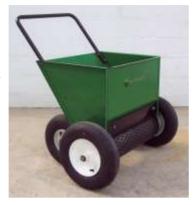

## **Walking Compost Spreader**

New functional compost spreader you push, ideal for market gardeners and flower growers. Spreads 24 inch swath of compost, steer manure, greensand, vermiculite and all sorts of soil amendments. Holds 3 cubic feet at a time, the volume of typical bagged products.

Tipping it back on two rear wheels allows you to move it about like a wheelbarrow, then tip it up on to all four wheels to begin spreading. Front end wheels power the spreading drum, mesh covered drum gives even spread of material. A sliding gate at front controls volume of output.

Well designed and made this compact spreader is a valuable and practical tool that saves time and effort and efficiently applies expensive inputs, soon recovering your initial investment of \$895. $\frac{00}{2}$ .