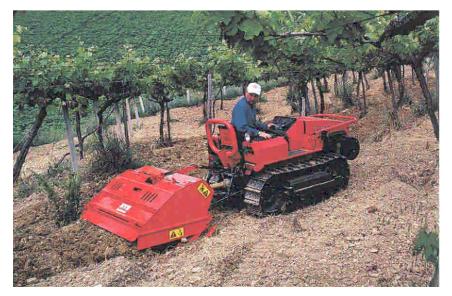

## Vineyard Crawler 40" wide 40 HP

This is an ideal vineyard crawler for narrow plantings overall width under 40" yet 40 HP, enough for any task from spading to spraying. With 883 square inches of tread on ground you have low ground pressure and plenty of traction. A Cat I 3pt. and 540 PTO lets you operate all vineyard implements. Priced about the same as high quality wheel tractors of similar dimensions. It is impressive in every way.