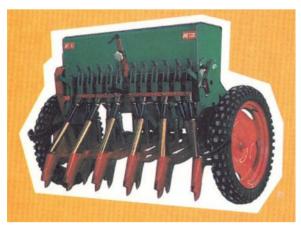

## Traditional End Wheel Drills

This type of drill does grain and cover crop mixes, driven by large end wheels making it suitable for use with (2) wheel tractors, horses as well as tractors with 3 pt. systems. You can choose models from 1.05 meters to 3 meters wide with knife openers, disc openers or double disc openers. Long out of production in USA, these are well made models from Italy.

The model pictured below is a 1.2 (47") meter model with 11 knife openers that costs \$6,800 at your nearest port. Elsewhere on this website you will see it being used behind a Goldoni Walking and behind a Goldoni 4 x 4 tractor.