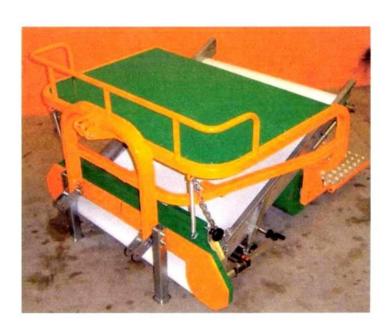

## **New Ortomec Greens Harvester**

A new intermediate scale greens harvester is now available at an economically viable price. This 3pt, pto driven model made in 39", 48" and 51" wide versions fits even small tractors. Band saw cutter harvests clean cut undamaged produce faster than 10 expert hand cutters could produce. All surface in contact with the product are food grade stainless steel and plastics. Light weight design and full width rollers prevent damage to plant crowns permitting subsequent cuttings. The "jewel like" construction by a long time manufacturer of large scale harvesters costs just under \$17,780 or less then 1/2 the cost of other 3pt models.