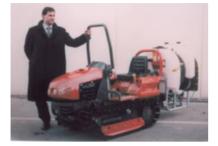

## The Ultimate in Compact Diesel Crawlers

Fort of Italy offers jewel like tractor designed to till, mow, spray in high density orchards, vineyards, nurseries and gardens. Go anywhere crawler tracks handle steep slopes and minimizes compaction. Powered by a 2 cylinder water cooled Lombardini Focs engine, equipped with disc brakes and wet disc steering brakes, the "Galaxy" is a worker as well as a show piece. An unforgettable Gift to the Successful for just \$19,875.<sup>00</sup>