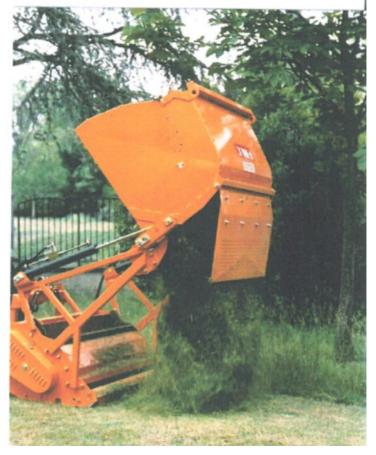

## Falc-Shredder/Collectors

Falc now offers a wide range of shredders that collect cut material so it can be removed from field. The elevated dump system allows material to be put onto truck bed or trailer. This makes it easy to remove prunings that might harbor pests and/or material for composting.