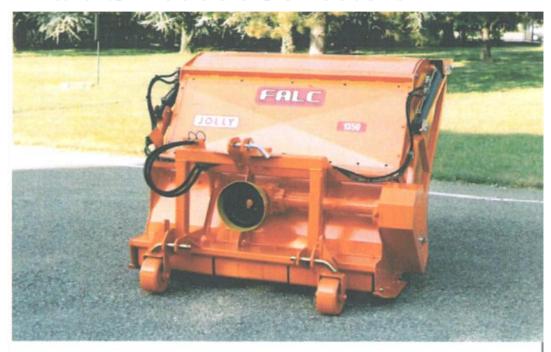

## Falc-Shredder/Collectors

Falc now offers a wide range of shredders that collect cut material so it can be removed from field. The elevated dump system allows material to be put onto truck bed or trailer. This makes it easy to remove prunings that might harbor pests and/or material for composting.

These very heavy duty collectors come in many sizes from 48" cutting widths to 72" in the "Jolly" range. Still larger models are found in Solex and Vortex series.