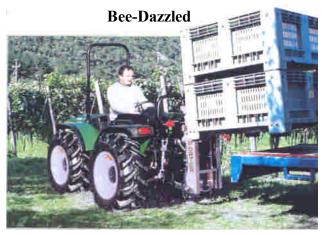

## Ferrari Tractor CIE

"Appropriate Technology for Agriculture"

654A Kentucky St. P.O. Box 1045 Gridley, CA 95948 (530) 846-6401 (530) 846-0390 www.ferrari-tractors.com

Bi-directional Ferrari tractors 35 to 83 HP are ideal for spotting pallets of Beehives. True 4 X 4 drive, equal weight distribution on all four wheels, low center of gravity and terrific maneuverability make Ferrari articulated models ideal for forklift work. Compact dimensions and fast all terrain capacities make them easy to move around. Remove the forklift mast and turn driver module 180 degrees and in less than a minute you have the use of a modern multifunctional tractor.