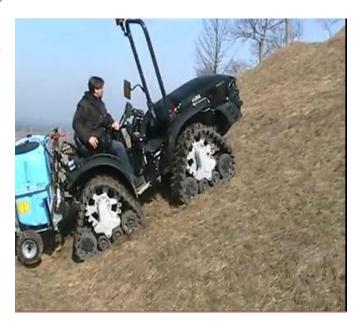

# **Antonio Carraro Mach 4**

A crawler that combines the qualities of a Bidirectional articulated tractor with the extraordinary traction and low ground pressure of a standard crawler. Just 51.18 inches wide with 4 track units that allows rear pair to follow the exact path of leading pair. This allows tight turns without skidding and does not disturb soil on turns. Here is an 87 HP tractor weighing 6720 lbs. that puts just 2.84 lbs. of ground pressure per square inch, less than a man's footprint. Introductory price today \$69,500. Be among the first to put these unique qualities to work in your operations.