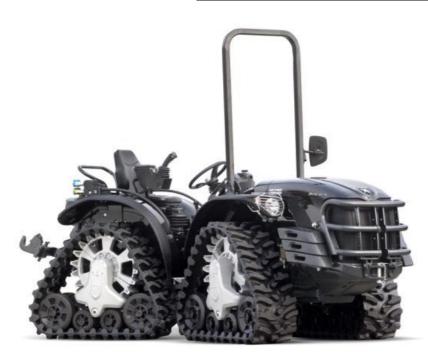

# **Antonio Carraro Mach 4**

A crawler that combines the qualities of a Bidirectional articulated tractor with the extraordinary traction and low ground pressure of a standard crawler. Just 51.18 inches wide with 4 track units that allows rear pair to follow the exact path of leading pair. This allows tight turns without skidding and does not disturb soil on turns. Here is an 87 HP tractor weighing 6720 lbs. that puts just 2.84 lbs. of ground pressure per square inch, less than a man's footprint. Introductory price today \$69,500. Be among the first to put these unique qualities to work in your operations.