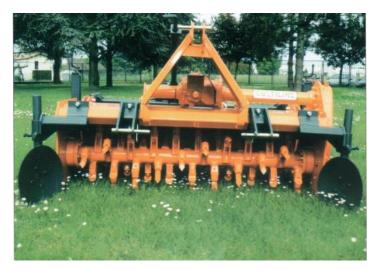

## **Non-Pan Forming Tiller**

A model C 1300 that works 51.57 inches wide and is 56.30 inches overall is in stock now. This unit has a multiple speed gearbox and a rotor like the one shown on Rotoking machine. The tines are replaceable and enter the ground vertically and are spike like. This is because each tine is mounted on a bracket fixed to the rotor holding it at correct angle to allow the "spike" to enter the ground vertically. They do not create a work pan no matter how often they turn the ground. Hence, the machine is ideal for organic and biodynamic growers. The price is just \$5,000.00 FOB California.